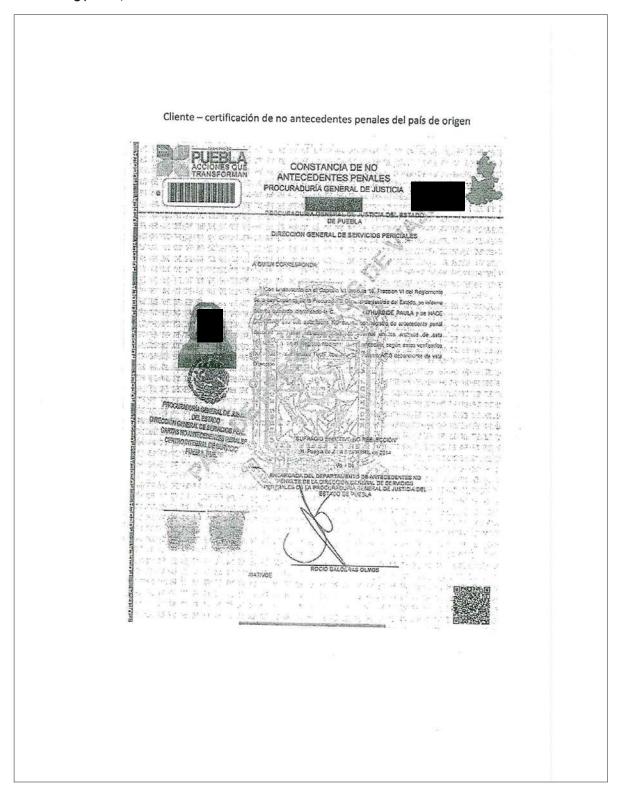

# প্রমাণ যে আটককৃত ব্যক্তি সমাজের জন্য কোন ক্ষতির কারণ হবেন না।

আপনার বিরুদ্ধে আপনার দেশে কি কোন ফৌজদারি রিপোর্ট রয়েছে?

- নাঃ আপনার বিরুদ্ধে যে কোন ফৌজদারি রিপোর্ট নেই, তা প্রমাণ করতে আপনার দেশের সরকারের কাছ থেকে সনদপত্র সংগ্রহ করার চেষ্টা করুন।
- **২্যাঁঃ** ফৌজদারি রিপোর্ট থাকলে প্রমাণপত্র জমা দিন যে আপনি আপনার সাজা পালন করেছেন, যে আপনার পুনর্বাসন হয়েছে, এবং/অথবা প্রমাণ করুন যে আপনার বিরুদ্ধে যে অভিযোগ আনা হয়েছিল তার পিছনে ছিল রাজনৈতিক উদ্দেশ্য। আরও জানতে এই গাইডটির "প্যারোল তালিকা, কাগজাদি যেগুলো প্রমাণ করতে পারে যে

আপনি সমাজের জন্য কোন ক্ষতির কারণ হবেন না" অথবা "Parole Checklist, Documents That Can Prove You Are Not a Danger to the Community" নামক অধ্যায়টি পড়ন।