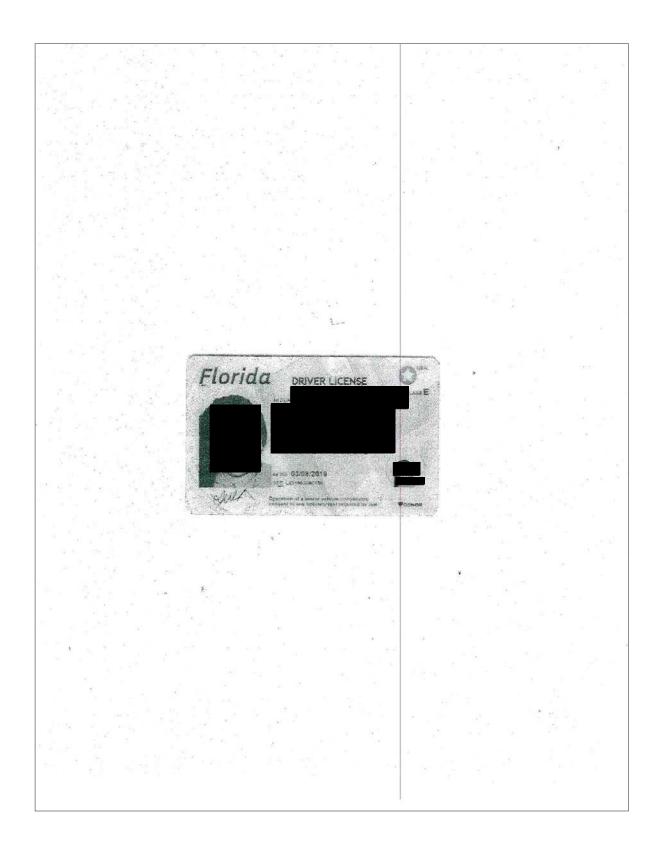

#### পরিচয়পত্র

আটককৃত ব্যক্তির পরিচয়ের প্রমাণস্বরূপ বিভিন্ন কাগজাদি জমা দেয়া যাবে। এই কাগজাদির তালিকা দেখার জন্য এই গাইডটির "প্যারোল তালিকা, কাগজাদি যেগুলো পরিচয় প্রমাণ করতে পারে" অথবা "Parole Checklist, Documents that can prove identity" নামক অধ্যায়টি পড়ন।