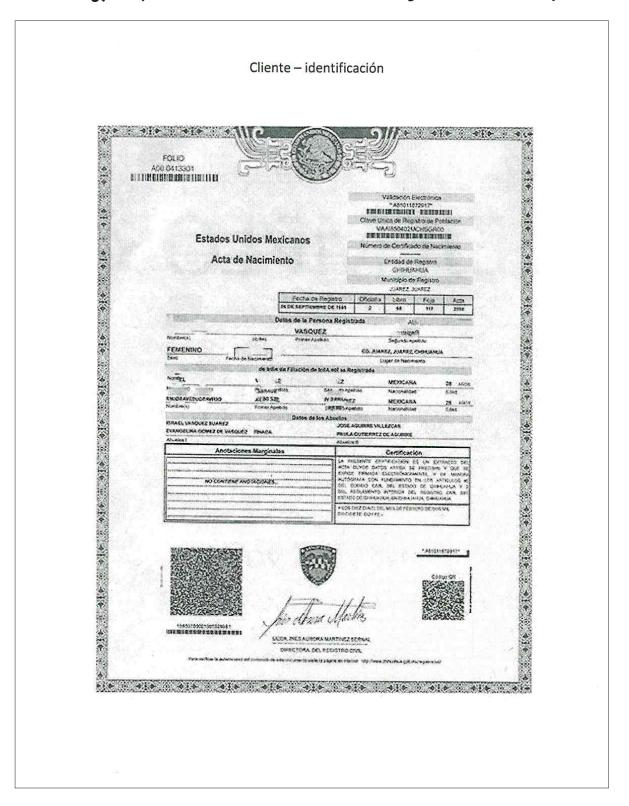

#### পরিচয়পত্র

আটককৃত ব্যক্তির পরিচয়ের প্রমাণস্বরূপ বিভিন্ন কাগজাদি জমা দেয়া যাবে। এই কাগজাদির তালিকা দেখার জন্য এই গাইডটির "প্যারোল তালিকা, কাগজাদি যেগুলো পরিচয় প্রমাণ করতে পারে" অথবা "Parole Checklist, Documents that can prove identity" নামক অধ্যায়টি পড়ন।

- ফোনের বিল
- বিদ্যুৎ, পানি বা গ্যাসের অর্থাৎ ইউটিলিটি বিল
- মর্টগেজ বা লীজ

২। পৃষ্ঠপোষকের অভিবাসন সংক্রান্ত প্রমাণপত্র। উদাহরণস্বরূপঃ

- গ্রীন কার্ডের কপি
- যুক্তরাষ্ট্রের পাসপোর্টের কপি